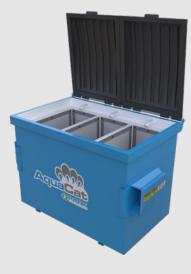

## **Features:**

- Heavy-duty carbon steel construction (optional stainless steel)
- Designed to be handled by a standard garbage truck
- Typically two 2" drain ports located on the back wall
- Filter media covers the floor and walls
- Filter support panels made of expanded metal and perforated plates (optional materials available for support panels)
- Optional: double wall filters
- Micron size filters from 600 microns to 300 microns (30 mesh to 50 mesh)
- Locked hard top available
- Available front loader sizes: 2, 3, and 4 cubic yards