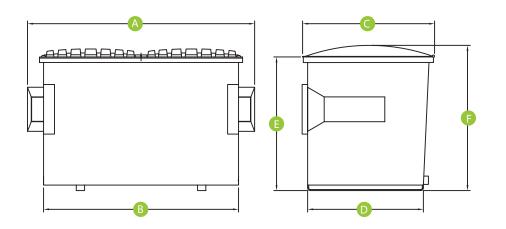

## **Applications Include:**

- Bio-solids dewatering
- Grease trap waste
- Septic tank sludge
- Alum sludge

855-511-PARK info@parkprocess.com www.parkprocess.com

| Model | Size | Α       | В      | С      | D  | E        | F        | Dry Weight |
|-------|------|---------|--------|--------|----|----------|----------|------------|
| ACFL2 | 2 yd | 81 7/8  | 70 3/4 | 39 3/4 | 34 | 40 15/16 | 45 1/4   | 505        |
| ACFL3 | 3 yd | 82 7/16 | 70 3/4 | 46 3/4 | 42 | 48 1/2   | 52 11/16 | 602        |
| ACFL4 | 4 yd | 82 1/8  | 72     | 46 3/4 | 58 | 49 5/8   | 53 11/16 | 732        |