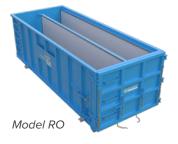

FOR FLOCCULATION APPLICATIONS

## **Features:**

- Heavy-duty carbon steel construction (optional stainless steel)
- Designed to be handled by a standard garbage truck
- Typically two 2" drain ports located on the back wall
- Filter media covers the floor and walls
- Filter support panels made of expanded metal and perforated plates (optional materials available for support panels)
- Optional: double wall filters
- Micron size filters from 600 microns to 300 microns (30 mesh to 50 mesh)
- Locked hard top available
- Available front loader sizes: 2, 3, and 4 cubic yards

## **Available Models:**



Model DH





Northwest Pipe Company

## AquaCat<sup>™</sup> FL

A cost-effective way to collect, dewater, transport, and dump sludges, slurries, and wet solids.

The AquaCat dewatering box comes with permanently mounted plastic filter media. It is designed to be used with light gravity sludge and slurries made up of very fine particles that require the addition of a flocculant for effective dewatering.

## **Applications Include:**

- Bio-solids dewatering
- Grease trap waste
- Septic tank sludge
- Alum sludge

855-511-PARK info@parkprocess.com www.parkprocess.com













| Model | Size | Α       | В      | С      | D  | E        | F        | Dry Weight |
|-------|------|---------|--------|--------|----|----------|----------|------------|
| ACFL2 | 2 yd | 81 7/8  | 70 3/4 | 39 3/4 | 34 | 40 15