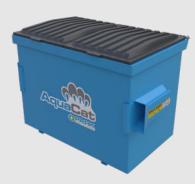

## AquaCat<sup>™</sup> FL

A cost-effective way to collect, dewater, transport, and dump sludges, slurries, and wet solids.

The AquaCat dewatering box comes with permanently mounted plastic filter media. It is designed to be used with light gravity sludge and slurries made up of very fine particles that require the addition of a flocculant for effective dewatering.