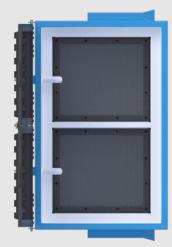

## **Features:**

- Heavy-duty carbon steel construction (optional stainless steel)
- Designed to be handled by a standard garbage truck
- Typically two 2" drain ports located on the back wall
- Filter media covers the floor and walls
- Filter support panels made of expanded metal and perforated plates (optional materials available for support panels)
- Optional: double wall filters
- Micron size filters from 600 microns to 300 microns (30 mesh to 50 mesh)
- Locked hard top available
- Available front loader sizes: 2, 3, and 4 cubic yards