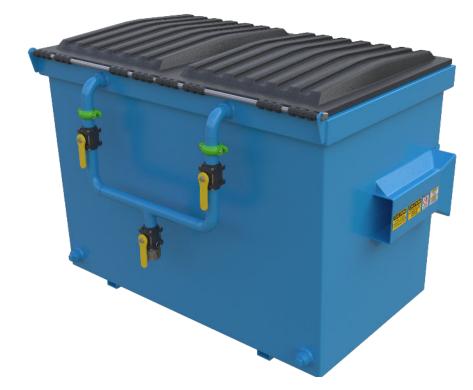

## **Features:**

- Heavy-duty carbon steel construction (optional stainless steel)
- Designed to be handled by a standard garbage truck
- Typically two 2" drain ports located on the back wall
- Filter media covers the floor and walls
- Filter support panels made of expanded metal and perforated plates (optional materials available for support panels)
- Optional: double wall filters
- Micron size filters from 600 microns to 300 microns (30 mesh to 50 mesh)
- Locked hard top available
- Available front loader sizes: 2, 3, and 4 cubic yards

## AquaCat<sup>™</sup> FL

A cost-effective way to collect, dewater, transport, and dump sludges, slurries, and wet solids.

The AquaCat dewatering box comes with permanently mounted plastic filter media. It is designed to be used with light gravity sludge and slurries made up of very fine particles that require the addition of a flocculant for effective dewatering.