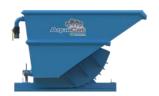

## AquaCat<sup>™</sup> FL

A cost-effective way to collect, dewater, transport, and dump sludges, slurries, and wet solids.

The AquaCat dewatering box comes with permanently mounted plastic filter media. It is designed to be used with light gravity sludge and slurries made up of very fine particles that require the addition of a flocculant for effective dewatering.

## **Applications Include:**

- Bio-solids dewatering
- Grease trap waste
- Septic tank sludge
- Alum sludge

855-511-PARK info@parkprocess.com www.parkprocess.com

| Model | Size | Α       | В      | С      | D  | E        | F        | Dry Weight |
|-------|------|---------|--------|--------|----|----------|----------|------------|
| ACFL2 | 2 yd | 81 7/8  | 70 3/4 | 39 3/4 | 34 | 40 15/16 | 45 1/4   | 505        |
| ACFL3 | 3 yd | 82 7/16 | 70 3/4 | 46 3/4 | 42 | 48 1/2   | 52 11/16 | 602        |
| ACFL4 | 4 yd | 82 1/8  | 72     | 46 3/4 | 58 | 49 5/8   | 53 11/16 | 732        |