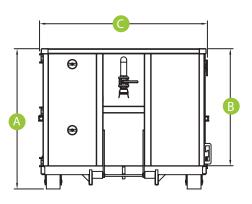

### **Available Models:**

Model FL

Model DH

855-511-PARK info@parkprocess.com www.parkprocess.com

| Model  | Size  | А     | В     | С   | D      | Dry Weight |
|--------|-------|-------|-------|-----|--------|------------|
| ACDH01 | 15 yd | 81.75 | 68.25 | 102 | 153.69 | 7,300      |
| ACDH02 | 20 yd | 81.75 | 68.25 | 102 | 193.69 | 10,500     |
| ACDH03 | 30 yd | 81.75 | 68.25 | 102 | 267.44 | 12,000     |
| ACDH04 | 40 yd | 94.5  | 81    | 102 | 293.69 | 12,750     |