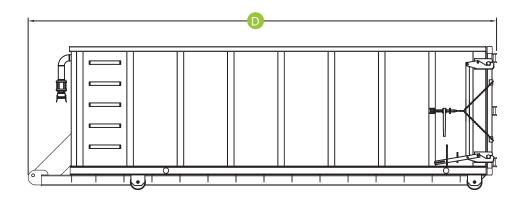

### **Available Models:**

Model FL

Model DH

855-511-PARK info@parkprocess.com www.parkprocess.com

| Model  | Size  | А     | В     | С   | D      | Dry Weight |
|--------|-------|-------|-------|-----|--------|------------|
| ACDH01 | 15 yd | 81.75 | 68.25 | 102 | 153.69 | 7,300      |
| ACDH02 | 20 yd | 81.75 | 68.25 | 102 | 193.69 | 10,500     |
| ACDH03 | 30 yd | 81.75 | 68.25 | 102 | 267.44 | 12,000     |
| ACDH04 | 40 yd | 94.5  | 81    | 102 | 293.69 | 12,750     |