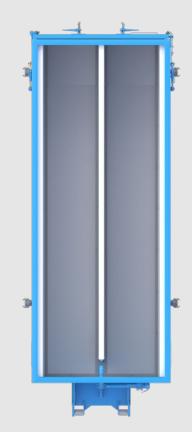

#### **Features:**

- Heavy duty carbon steel construction (optional stainless steel) 3/16" floor and 10 gage side walls with square bottom design, 6" x 2" x 1/4" bottom rails with steel wheels
- Gasketed, hinged water-tight
  rear door
- Designed to be handled by a standard hook and cable type roll-off truck (hook lift type mechanisms optional)
- Typical four 3" drain ports located on the bottom at opposite ends of the unit
- Filter media covert the floor, both side walls, and both sides of the installed center wall (optional door filter, front wall filter, and second double wall filter are available)
- Micron size filters from 600 microns to 300 microns (30 mesh to 50 mesh)
- Available container sizes:
  15, 20, 30, and 40 cubic yards

# AquaCat<sup>™</sup> RO

A cost-effective way to collect, dewater, transport, and dump sludges, slurries, and wet solids.

The AquaCat dewatering box comes with permanently mounted plastic filter media. It is designed to be used with light gravity sludge and slurries made up of very fine particles that require the addition of a flocculant for effective dewatering.