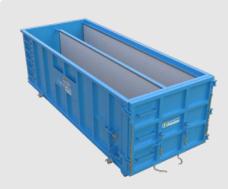

## DEWATERING CONTAINERS

FOR FLOCCULATION APPLICATIONS

#### **Features:**

- Heavy duty carbon steel construction (optional stainless steel) 3/16" floor and 10 gage side walls with square bottom design, 6" x 2" x 1/4" bottom rails with steel wheels
- Gasketed, hinged water-tight
  rear door
- Designed to be handled by a standard hook and cable type roll-off truck (hook lift type mechanisms optional)
- Typical four 3" drain ports located on the bottom at opposite ends of the unit
- Filter media covert the floor, both side walls, and both sides of the installed center wall (optional door filter, front wall filter, and second double wall filter are available)
- Micron size filters from 600 microns to 300 microns (30 mesh to 50 mesh)
- Available container sizes:
  15, 20, 30, and 40 cubic yards

# AquaCat<sup>™</sup> RO

A cost-effective way to collect, dewater, transport, and dump sludges, slurries, and wet solids.

The AquaCat dewatering box comes with permanently mounted plastic filter media. It is designed to be used with light gravity sludge and slurries made up of very fine particles that require the addition of a flocculant for effective dewatering.