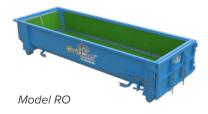

## GritCat<sup>™</sup> FL

A cost-effective way to collect, dewater, transport, and dump sludges, slurries, and wet solids.

The GritCat<sup>™</sup> dewatering box comes with reusable filter media. It is designed to be used with gritty or sandy type waste streams that typically do not require the use of a coagulant or flocculant for dewatering.

#### **Features:**

- Heavy-duty carbon steel construction (optional stainless steel)
- Designed to be handled by a standard garbage truck
- Typically two 2" drain ports located on the back wall
- Filter media covers the floor and walls
- Filter support panels made of perforated plates (optional materials available for support panels)
- Optional: double wall filters
- Standard filter media: 260-micron woven polyester belt press cloth; wire mesh filters available in 44-2,000 microns
- Locked hard top available
- Available Front Loader sizes: 2, 3, and 4 cubic yards