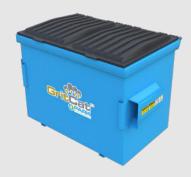

## GritCat<sup>™</sup> FL

A cost-effective way to collect, dewater, transport, and dump sludges, slurries, and wet solids.

The GritCat<sup>™</sup> dewatering box comes with reusable filter media. It is designed to be used with gritty or sandy type waste streams that typically do not require the use of a coagulant or flocculant for dewatering.

#### **Features:**

- Heavy-duty carbon steel construction (optional stainless steel)
- Designed to be handled by a standard garbage truck
- Typically two 2" drain ports located on the back wall
- Filter media covers the floor and walls
- Filter support panels made of perforated plates (optional materials available for support panels)
- Optional: double wall filters
- Standard filter media: 260-micron woven polyester belt press cloth; wire mesh filters available in 44-2,000 microns
- Locked hard top available
- Available Front Loader sizes: 2, 3, and 4 cubic yards