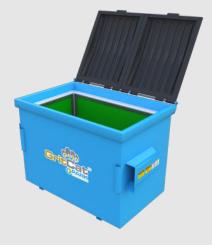

#### **Features:**

- Heavy-duty carbon steel construction (optional stainless steel)
- Designed to be handled by a standard garbage truck
- Typically two 2" drain ports located on the back wall
- Filter media covers the floor and walls
- Filter support panels made of perforated plates (optional materials available for support panels)
- Optional: double wall filters
- Standard filter media: 260-micron woven polyester belt press cloth; wire mesh filters available in 44-2,000 microns
- Locked hard top available
- Available Front Loader sizes: 2, 3, and 4 cubic yards