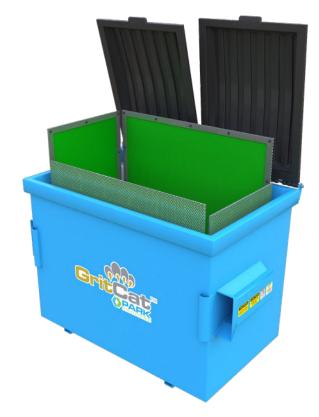

#### **Features:**

- Heavy-duty carbon steel construction (optional stainless steel)
- Designed to be handled by a standard garbage truck
- Typically two 2" drain ports located on the back wall
- Filter media covers the floor and walls
- Filter support panels made of perforated plates (optional materials available for support panels)
- Optional: double wall filters
- Standard filter media: 260-micron woven polyester belt press cloth; wire mesh filters available in 44-2,000 microns
- Locked hard top available
- Available Front Loader sizes: 2, 3, and 4 cubic yards