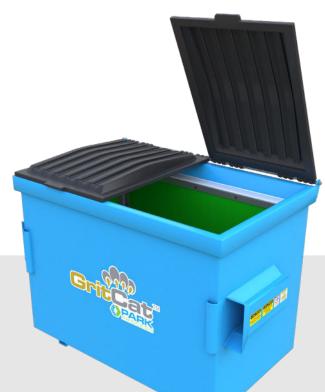

## GritCat<sup>™</sup> FL

A cost-effective way to collect, dewater, transport, and dump sludges, slurries, and wet solids.

The GritCat<sup>™</sup> dewatering box comes with reusable filter media. It is designed to be used with gritty or sandy type waste streams that typically do not require the use of a coagulant or flocculant for dewatering.

#### **Features:**

- Heavy-duty carbon steel construction (optional stainless steel)
- Designed to be handled by a standard garbage truck
- Typically two 2" drain ports located on the back wall
- Filter media covers the floor and walls
- Filter support panels made of perforated plates (optional materials available for support panels)
- Optional: double wall filters
- Standard filter media: 260-micron woven polyester belt press cloth; wire mesh filters available in 44-2,000 microns
- Locked hard top available
- Available Front Loader sizes: 2, 3, and 4 cubic yards