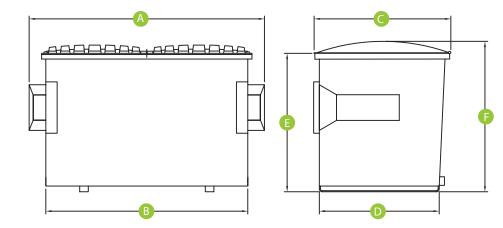

### Available Models:

Model DH

**Northwest Pipe** 

Company

855-511-PARK info@parkprocess.com www.parkprocess.com

| Model  | Size | Α       | В      | С      | D  | E        | F        | Dry Weight |
|--------|------|---------|--------|--------|----|----------|----------|------------|
| GCFL02 | 2 yd | 81 7/8  | 70 3/4 | 39 3/4 | 34 | 40 15/16 | 45 1/4   | 505        |
| GCFL03 | 3 yd | 82 7/16 | 70 3/4 | 46 3/4 | 42 | 48 1/2   | 52 11/16 | 602        |
| GCFL04 | 4 yd | 82 1/8  | 72     | 46 3/4 | 58 | 49 5/8   | 53 11/16 | 732        |